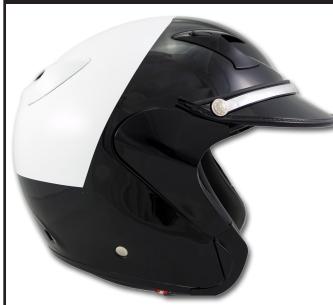

## SEER \$1642

## **FEATURES:**

- Lightweight shell and Dual-Density EPS is 6 8oz lighter than comparable Shoei or Arai helmets.
- Retractable, internal SpeedView® Sun Visor changes positions with the slider switch.
- Both the outer face shield and internal sun visor feature toolless removal and installation for cleaning and replacement.
- KwikWick II® moisture-wicking, breathable helmet liner and cheek pads are removable and washable
- Cheek pad and neck roll includes Anti-Roll-Off safety system to improve fit and help reduce wind noise.
- Custom colors and trim styles available.