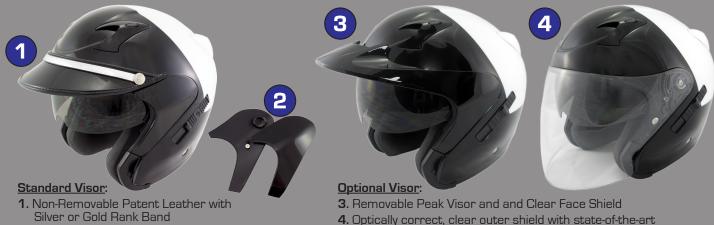

EverClear® No-Fog Faceshield technology.

- Sizes: XS 3XL (20 7/8" 26")
- 5 year warranty

- Silver or Gold Rank Band
- 2. Optional Side Caps

Emergency Release System allows for quick removal of helmet by medical personnel.