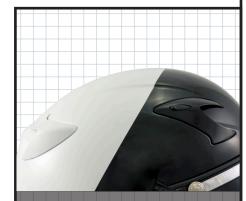

## **FEATURES:**

- Lightweight shell and Dual-Density EPS is 6 8oz lighter than comparable Shoei or Arai helmets.
- Retractable, internal SpeedView® Sun Visor changes positions with the slider switch.
- Both the outer face shield and internal sun visor feature toolless removal and installation for cleaning and replacement.
- KwikWick II® moisture-wicking, breathable helmet liner and cheek pads are removable and washable
- Cheek pad and neck roll includes Anti-Roll-Off safety system to improve fit and help reduce wind noise.
- Custom colors and trim styles available.

EverClear® No-Fog Faceshield technology.

- Sizes: XS 3XL (20 7/8" 26")
- 5 year warranty

- Silver or Gold Rank Band
- 2. Optional Side Caps

Emergency Release System allows for quick removal of helmet by medical personnel.

Adjustable front and rear vents feature a flow through design to flush heat and humidity out.